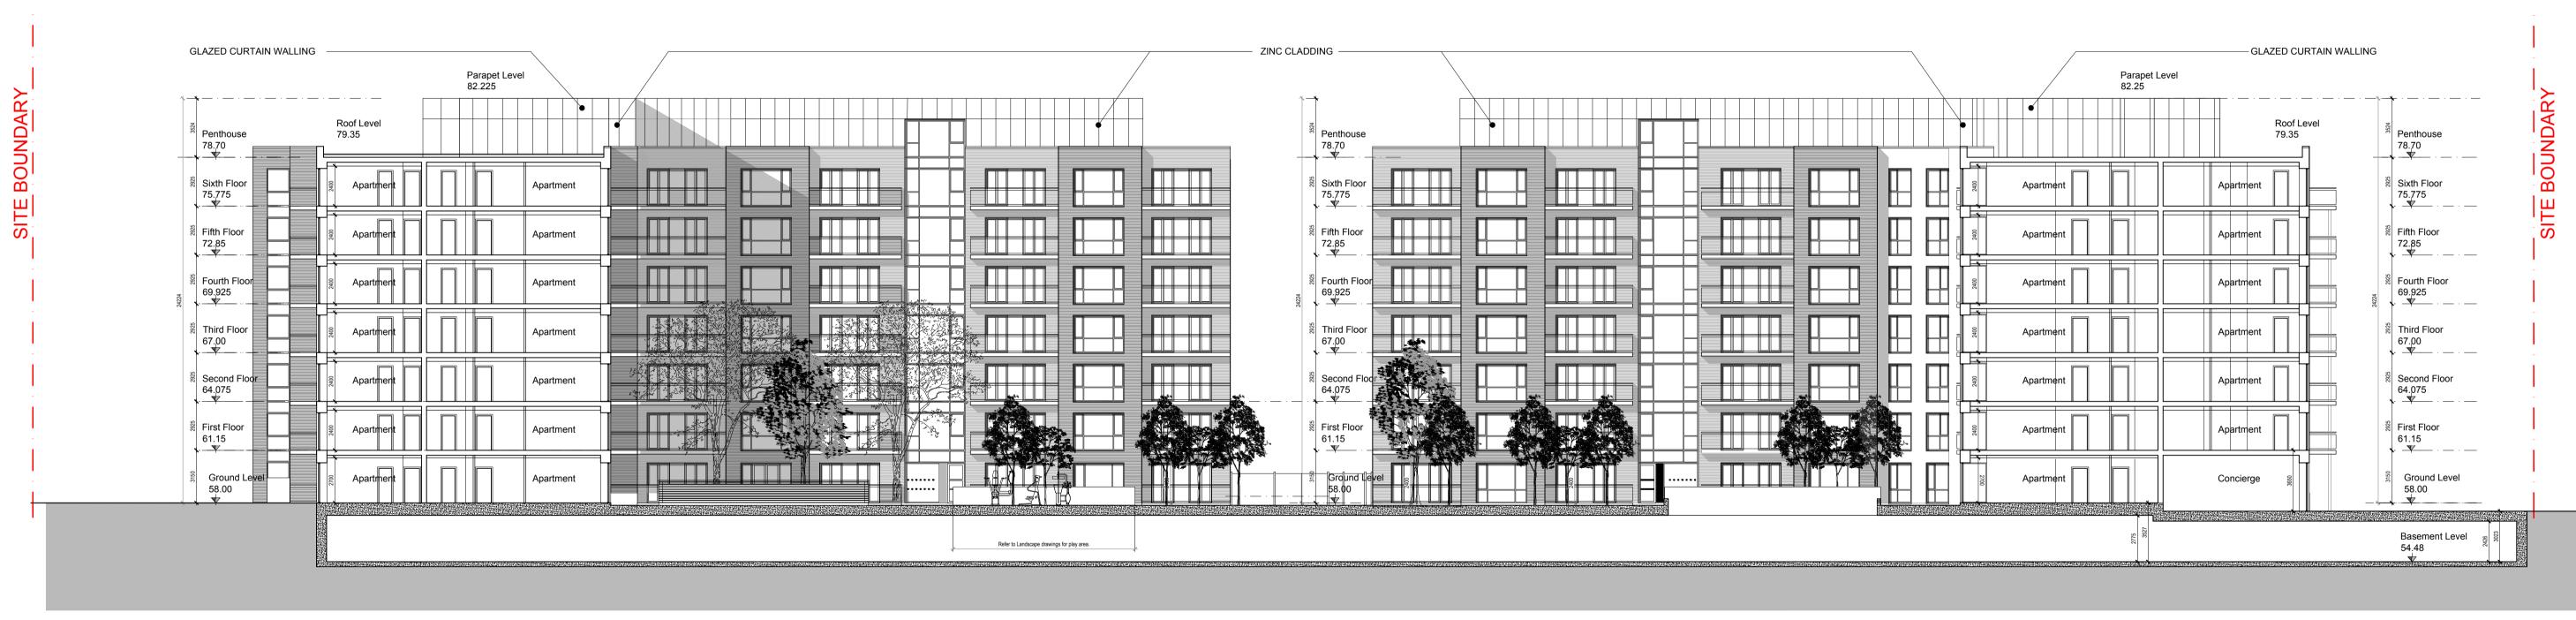

## NOTES ON FINISHES:

ROOF: TO BE FINISHED IN SINGLE PLY MEMBRANE OR SIMILAR APPROVED.

WALLS: SELECTED CLAY BRICKWORK WHERE INDICATED FEATURE

SELECTED CLAY BRICKWORK WHERE INDICATED FEATURE AREAS IN STONE / SELF-COLOURED RENDER / COLOUR COATED METAL.

TOP SET-BACK STOREY FINISHED WITH GLAZED CURTAIN WALLING (ALUMINIUM COLOUR COATED FRAMES) OR ZINC

CLADDING AS SHOWN ON ELEVATIONS.

WINDOWS AND DOORS, FRAMES AND LEAVES, WILL BE COLOURED uPVC (WITH LIMITED AREAS OF COLOUR

COLOURED uPVC (WITH LIMITED AREAS OF COLOUR COATED ALLUMINIUM CURTAIN WALLING.)
OBSCURE GLAZING TO BATHROOM / TOILET WINDOWS AND WHERE INDICATED ON GA's.

STEEL OR CONCRETE BALCONY STRUCTURE / FLOORS

RAINWATER GOODS: VISIBLE GUTTERS, DOWNPIPES, AND FIXINGS TO BE uPVC OR

ALUMINIUM POWDER COATED TO SELECTED COLOUR.

BALCONIES: GLAZED BALUSTRADES AND POWDER COATED HANDRAILS /

SECTION F-F

| NOTES:                                                                                                              | REVIS | REVISIONS   |  |
|---------------------------------------------------------------------------------------------------------------------|-------|-------------|--|
|                                                                                                                     | DATE  | DESCRIPTION |  |
| NOTES:  DO NOT SCALE FROM DRAWINGS. WORK TO FIGURED DIMENSIONS ONLY. ARCHITECT TO BE NOTIFIED OF ALL DISCREPANCIES. |       |             |  |
|                                                                                                                     |       |             |  |
|                                                                                                                     |       |             |  |