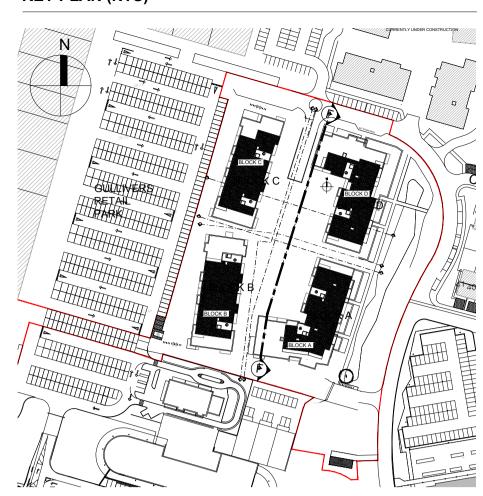

## **KEY PLAN (NTS)**

THIS DRAWING TO BE READ IN CONJUNCTION WITH ARCHITECT'S DRAWINGS, AND CONSULTANT ENGINEER'S DRAWINGS AND SPECIFICATIONS.

REFER TO ARCHITECT'S SITE PLAN FOR SPECIFIC NORTH ORIENTATION.

## GENERAL NOTES

THIS DRAWING TO BE READ IN CONJUNCTION WITH ARCHITECT'S DRAWINGS, CONSULTANT ENGINEER'S DRAWINGS AND SPECIFICATIONS & LANDSCAPE ARCHITECTS DRAWINGS

REFER TO ARCHITECT'S SITE PLAN PL002 and PL003 FOR NORTH ORIENTATION.

JOINERY:

REFER TO SITE LAYOUT PLAN FOR NORTH ORIENTATION
REFER TO CONSULTING ENGINEERS DRAWINGS FOR BLOCK LEVELS